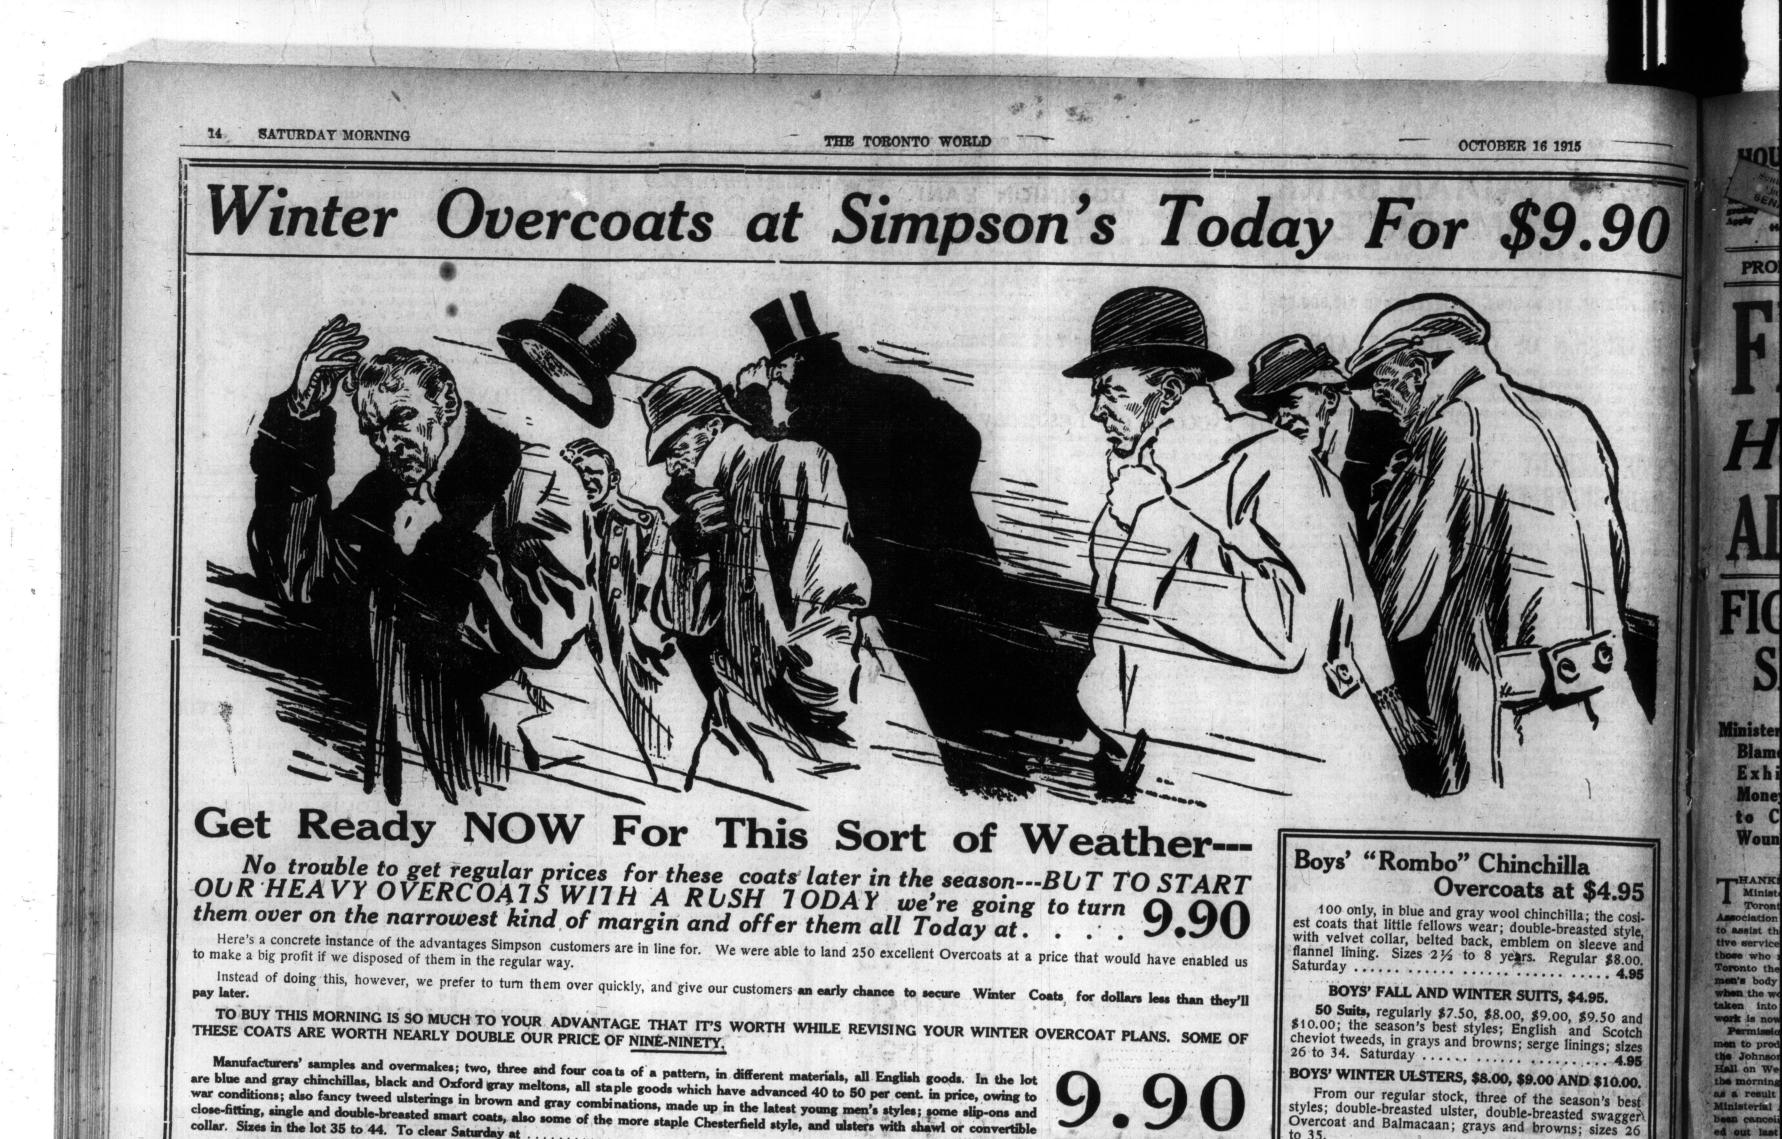

styles; double-breasted ulster, double-breasted swagger Overcoat and Balmacaan; grays and browns; sizes 26

**PPELIN** 

ircraft Wa

day night dr but was pro

pure or with Saturday, 1b. .2

by Rus LONDON, atement 1 today, says

## Men's Underwear and **Furnishings** Comfortable, well-fitting Un-

collar. Sizes in the lot 35 to 44. To clear Saturday at .....

derwear is a prime tactor in winter comfort, and ill-fitting Underwear may make you "hot," but for winter warmth and real comfort you want Underwear that is light, soft and pure. Here it is today.

| Pure Wool Elastic Rib Underwear, guaranteed unshrinkable, sateen trimmed, reinforced seat, sizes 34 to 42. Regular \$2.50. Saturday