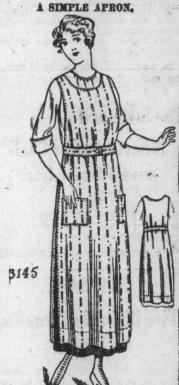

1%yard at lower edge. This illustration calls for TWO separate patterns which will be mailed to any address on receipt of 10c. FOR EACH pattern in silver or stamps.

Pattern 3145, cut in 4 Sizes: Small, 32-34 M; edium, 36-38; Large, 40-42; and Extra Large, 44-46 inches bust ing house, built twenty years before measure is here portrayed. Gingham, percale, lawn, cambric, drill, sateen and alpaca are good for this style. A Medium size will require 4 yards