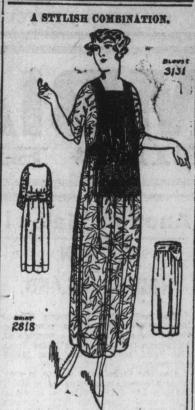

Plates

from Blouse Pattern 2121 and Skirt Pattern 2818. Printed Georgette and taffeta are here combined. This is a very pretty style for crepe de chine chiffon, net and georgette and ure. To make the dress for a medium size will require about 6 yards of 36 inch material with 116 yard for the overblouse. The skirt measures about

1%yard at lower edge. This illustration calls for TWO separate patterns which will be mailed to any address on receipt of 10c. FOR EACH pattern in silver or stamps.

Pattern 3145, cut in 4 Sizes: Small, 32-34 M; edium, 36-38; Large, 40-42; and Extra Large, 44-46 inches bust ing house, built twenty years before measure is here portrayed. Gingham, percale, lawn, cambric, drill, sateen and alpaca are good for this style. A Medium size will require 4 yards