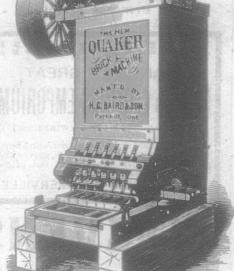

HAMILTON MICA ROOFING CO., Office-101 Rebecca Street, HAMILTON, ONT. 17-1-y-om

THE - NEW - QUAKER BRICK MACHINE

FOR STEAM AND HORSE PO MAKES EITHER FIVE OR SIX BRICKS TO . . . THE MOULD. . . .

. . ALSO MANUFACTURERS OF THE ...

**Kells' Patented Combined** Brick and Tile Machines -

. . IN TWO SIZES. . . 0-0-0

Brick and Tile Yard Machinery a Specialty . . SEND FOR CATALOGUE. . . . 0-0-0

## H.C. BAIRD & SON

PARKHILL, ONTARIO.