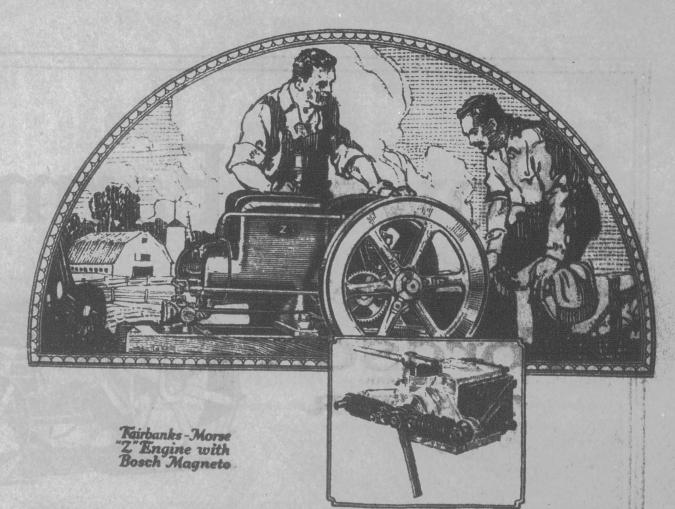

# Farm Engine Supremacy

"HE famous "Z" Engine and the Bosch high-tension, oscillating magneto combine to make the one SUPREME farm engine. The dependability of the Bosch in delivering a steady succession of hot, intensive sparks is well known, and adds the one possible betterment to the "Z"-always recognized as the foremost of farm engines. Call on your "Z" Engine dealer and see the result of this newest combination-FAIRBANKS-MORSE "Z" WITH BOSCH MAGNETO. All Bosch Service Stations throughout Canada will assist our dealers in delivering maximum engine service.

The Canadian

MADE IN TORONTO, CANADA, BY

## Fairbanks-Morse

Hallfax St. John Quebec Montreal Ottawa Toronto Co., Limited.

The "GALT" Shingle locks together in such a way that there is no weak point in its entire construction, and it is 'ornamental as well. It is, therefore, the Ideal Shingle for Dwellings, Churches, Schools, Public Buildings, Barns, etc.