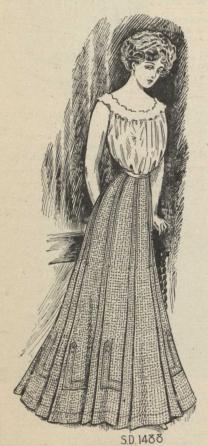

S.D. 1488. Women's Skirt of check worsted tweed; neat patterns in mid and light grey shades, two pleats on each seam, novel trimming of self on side gores, weight suitable for Spring and Summer wear. Carefully tailored throughout. Waist band 22 to 29 ins., front lengths 37 to 43 ins.