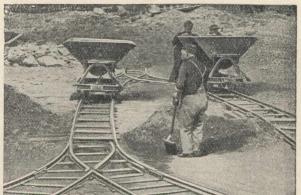

## KOPPEL STEEL CARS IN CONJUNCTION WITH

**Koppel Portable Track Systems** 

are labor savers and money makers. Practically imperishable, easily handled and readily removed to any location; are best adapted to any and all conditions. For further information write for our illustrated Booklet D-34.