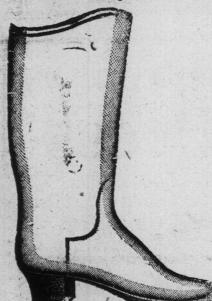

The Finest Show Ever Seen

Get Smallwood's Hand-made Waterproof Tongue Boots, Wellingtons, high and low threequarter Boots.

is on the heel plate. None genu-

These Boots have been proved to be waterproof. By who? By the fishermen who have worn Tight, warm, and double wear

SMALLWOOD.

1500 Barrels White's