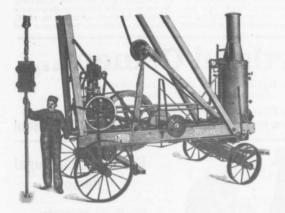

## THE "CYCLONE CONTRACTOR"

is designed to bore quickly through all formations and has proved that it can cut down expenses and add to the speed of drilling.

It is built strong, rigid and compact and moves by its own power.

It is simple to operate, while the price is within the reach of the man who has but a small contract.

**FULL INFORMATION ON APPLICATION** 

The "Economy" Blast Hole Loader is the contractors friend.

Puts the exploder at the right place.