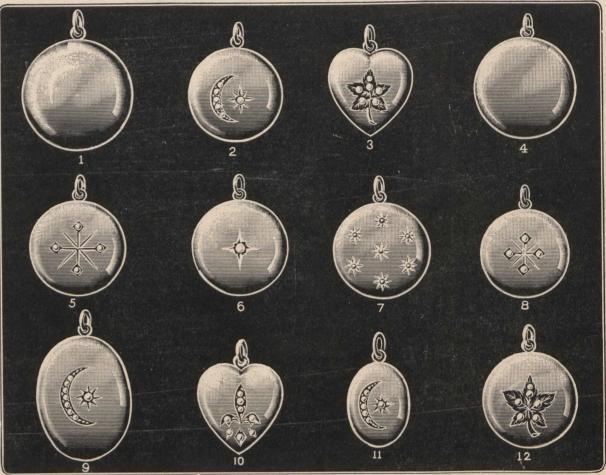

## Special Mail Order Offerings of Fine Shirtwaists

\$2.00 14k. Gold-Filled Pearl Set Lockets 98c.

## \$2.00 LOCKETS 98c. each.

C124-1000. 14k. Gold-filled Lockets, plain and pearl set, guaranteed 10 years' wear (room for two pictures), your choice of these \$1.50 and \$2.00 Lockets

980

C125. Cut glass Berry Bowl, eight inch, beautiful combination facet, star and pillar cuttings. This is one of the best selling lines we have, and good value for \$10.00, but we have 38 pieces for Mail Order Customers at