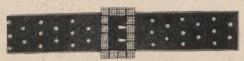

## Three Specials in Paris Belts

O121. Steel Studded Elastic Belt, with steed buckle in front, black only, a very pretty and serviceable belt, as cut 48c

C122. Steel Studded Elastic Belt, Paris style, pretty steel buckle in front, in blac only This number is a very popular one and is sure to give satisfaction, as cut - 69c