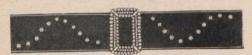

## Three Specials in Paris Belts

O121. Steel Studded Elastic Belt, with steed buckle in front, black only, a very pretty and serviceable belt, as cut 48c

C122. Steel Studded Elastic Belt, Paris style, pretty steel buckle in front, in blac only This number is a very popular one and is sure to give satisfaction, as cut - 69c