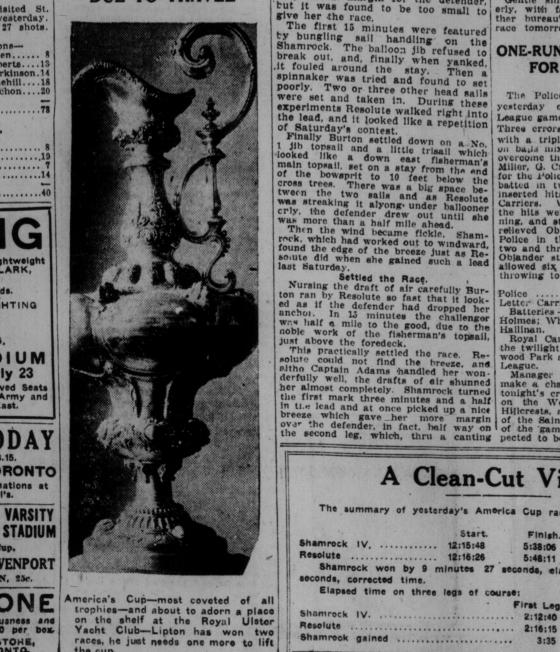

the cup

Elapsed time on three legs of course:

Shamrock gained .....

Elapsed

Time

5:22:18

5:31:45

First Leg. Second Leg. Third Leg.

1:58:01

2:02:55

Corrected

Time

5:22:18

5:24:44

1:11:37

1:12:35

:58

Two and throwing the other out at first. South did when she gained such a lead last Saturday. Settled the Race. Nursing the draft of air carefully Bur-ton ran by Resolute so fast that it look-ed as if the defender had dropped her anchoi. In 15 minutes the challenger was half a mile to the good, due to the noble work of the fisherman's topsail, This practically settled the race. Re-solute could not find the breze, and aitho Captain Adams handled her won-derfully well, the drafts of air shunned her almost completely. Shamrock turned the first mark three minutes and a half in t.e lead and at once picked up a nice breze which gave her more margin over the defender, in fact, half way on the second leg, which, thru a canting

5:38:06

5:48:11

A Clean-Cut Victory .

Shamrock won by 9 minutes 27 seconds, elapsed time; 2 minutes 26

..... 2:12:40

The summary of yesterday's America Cup race follows:

Start.