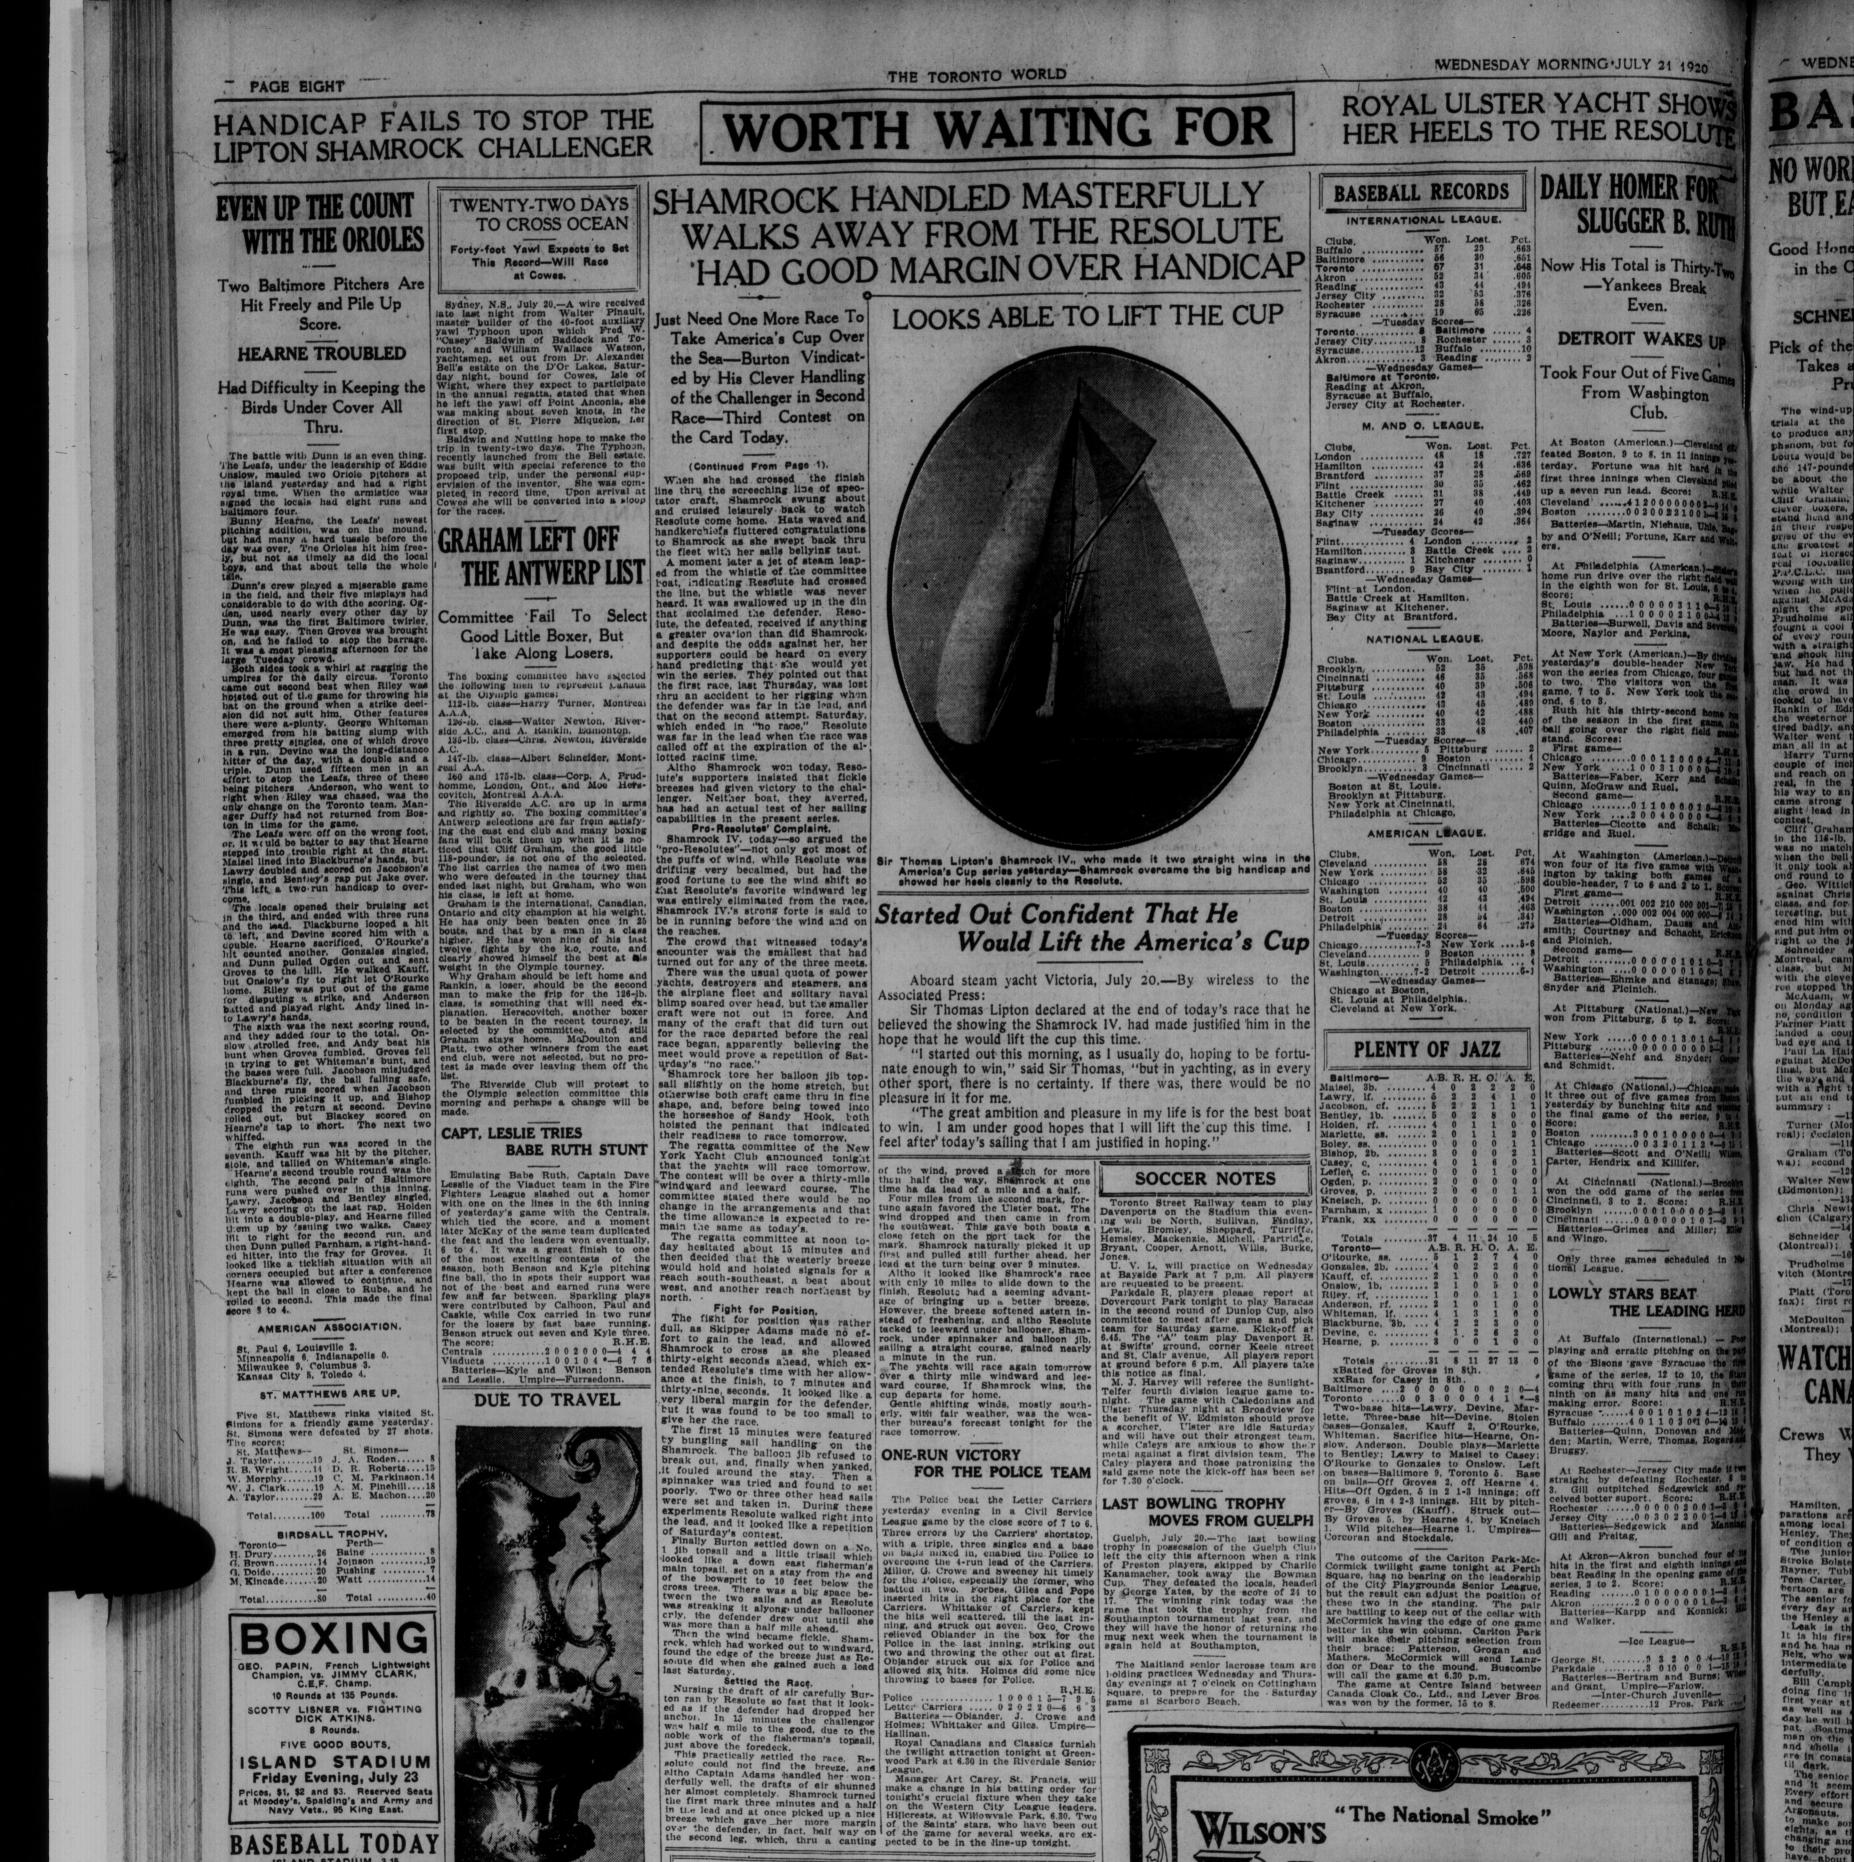

the cup

Elapsed time on three legs of course:

Shamrock gained .....

Elapsed

Time

5:22:18

5:31:45

First Leg. Second Leg. Third Leg.

1:58:01

2:02:55

Corrected

Time

5:22:18

5:24:44

1:11:37

1:12:35

:58

Two and throwing the other out at first. South did when she gained such a lead last Saturday. Settled the Race. Nursing the draft of air carefully Bur-ton ran by Resolute so fast that it look-ed as if the defender had dropped her anchoi. In 15 minutes the challenger was half a mile to the good, due to the noble work of the fisherman's topsail, This practically settled the race. Re-solute could not find the breze, and aitho Captain Adams handled her won-derfully well, the drafts of air shunned her almost completely. Shamrock turned the first mark three minutes and a half in t.e lead and at once picked up a nice breze which gave her more margin over the defender, in fact, half way on the second leg, which, thru a canting

5:38:06

5:48:11

A Clean-Cut Victory .

Shamrock won by 9 minutes 27 seconds, elapsed time; 2 minutes 26

..... 2:12:40

The summary of yesterday's America Cup race follows:

Start.