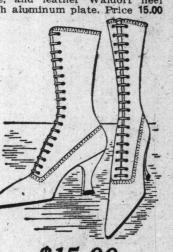

Priced at ..... 12.00

\$18.00 Style 005-8-Women's patent colt with canary buck top, blind eyelet lace boot, perforated tip, welt sole and leather Spanish heel with vanity plate.

\$15.00

Style 305-5—Women's Burgundy kid, blind eyelet lace boot, with perforated tip, welt sole, and leather Waldorf heel with aluminum plate. Price 15.00