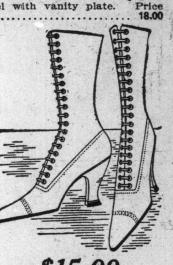

\$15.00

Style 303-5-Women's pearl grey kid lace boot, with plain toe, hand\_turned sole and grey kid-covered French heal

\$12.00

Style 303-2-Women's African brown kid lace boot, with plain toe, welt sole,

and leather Waldorf heel with alumi

ı um plate. Price ...... 12.00

What "Queen Quality" Signifies

\$7.50

Special broad, common sense Boots of tan or black, winter weight calf, with heavy wearproof lining. Heavy Goodyear welted soles are viscolized waterproof kind. Sizes 5 to 11.