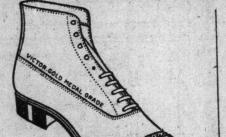

Victor Gold Medal Boots of brown cordovan calf, lined with kid. Made on English straight lace last, with blind eyelets and extra heavy viscolized waterproof soles. Widths C and D.

Sizes 51/2 to 11. Victor Gold Medal Black Boots of soft flexible baby kangaroo. Made on smart English toe last, having highest grade oak tanned soles. Suitable style for street or dress wear. Sizes 6 to 10. Widths A to D.

Style 1221/2-Women's lustre

\$12.00

Victor Gold Medal Black Boots of specially selected calf, having full weight English oak tanned soles and broad solid leather heels. Made on easy toe blucher last. Sizes 5 to 10 1/2, widths C, D and E.