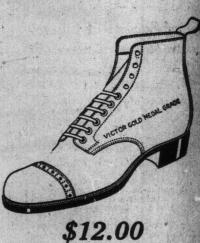

Style 1221/2-Women's lustre

\$12.00

Victor Gold Medal Black Boots of specially selected calf, having full weight English oak tanned soles and broad solid leather heels. Made on easy toe blucher last. Sizes 5 to 10 1/2, widths C, D and E.