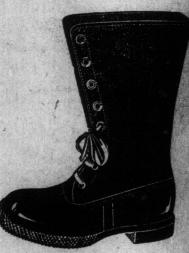

Neat fitting and comfortable.

\$6.00 Havana Brown Lace Boots of fin-Sizes 5 to 101/2.

Gunmetal Calf Blucher, perfect fitting, semi-straight last; best grain English oak tanned sole, low heels. Width A.

Chauffeurs' Leggings of black Regulation Military Wintercalf, having heavy viscolized soles