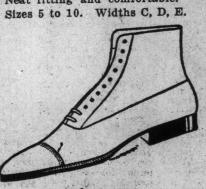

Neat fitting and comfortable.

\$6.00 Havana Brown Lace Boots of fin-Sizes 5 to 101/2.

Gunmetal Calf Blucher, perfect fitting, semi-straight last; best grain English oak tanned sole, low heels. Width A.

Chauffeurs' Leggings of black Regulation Military Wintercalf, having heavy viscolized soles