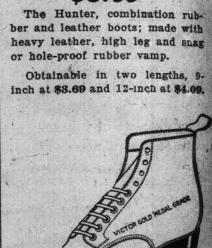

Victor Gold Medal Boots of brown cordovan calf, lined with kid. Made on English straight lace last, with blind eyelets and extra heavy viscolized waterproof soles. Widths C and D.

Sizes 51/2 to 11. Victor Gold Medal Black Boots of soft flexible baby kangaroo. Made on smart English toe last, having highest grade oak tanned soles. Suitable style for street or dress wear. Sizes 6 to 10. Widths A to D.

Style 1221/2-Women's lustre

\$12.00

Victor Gold Medal Black Boots of specially selected calf, having full weight English oak tanned soles and broad solid leather heels. Made on easy toe blucher last. Sizes 5 to 10 1/2, widths C, D and E.