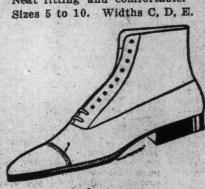

\$7.50

New London last, similar to illustration. Made of gunmetal calf, having best grade English oak tanned soles and Goodyear welt soles and medium heels. Widths C, D, E.

\$8.00

Style 024—Women's patent colt, dull top button boot; welt