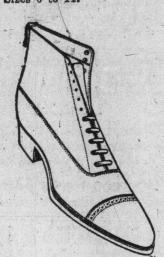

and leather Waldorf heel with alumi

ı um plate. Price ...... 12.00

What "Queen Quality" Signifies

\$7.50

Special broad, common sense Boots of tan or black, winter weight calf, with heavy wearproof lining. Heavy Goodyear welted soles are viscolized waterproof kind. Sizes 5 to 11.

Style 101-1-Women's shoe soap kid blind eyelet lace boot, with ware

top, plain toe, light-weight sole and

\$12.00

Style 105-2-Women's shoe soap kid

vamp and grey buck top lace boot, with perforated tip, medium weight sole and leather Spanish heel with