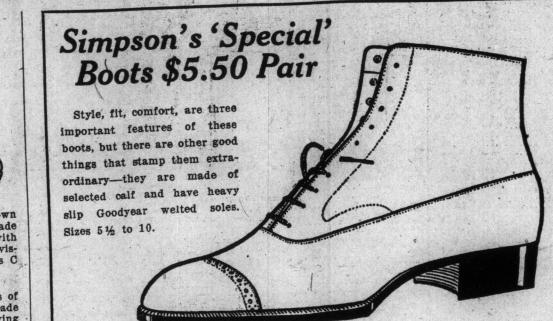

\$5.50

Hunters' Boots, made of heavy wear-proof leather, having bellows tongue to top. Full toe, leather counters, as well as heavy viscolized waterproof soles. Broad, comfortable heels.

\$7.50

metal calf. Made on recede toe shape, solid oak tanned Goodyear welt sole and medium heel. Sizes 5 to 10.