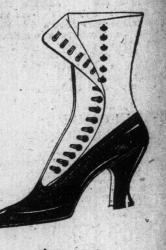

\$15.00

Style 301-5-Women's grey kid vamp with light grey buck top, lace boot; hand-turned sole, wood covered French heel with vanity plate. Price......15.00

\$6.00

\$8.00

Style 040-Patent colt, dull top. button dress boot; plain toe, turn sole, French covered heel. Price ..... 8.00