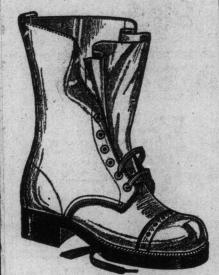

Victor Gold Medal Boots of brown cordovan calf, lined with kid. Made on English straight lace last, with blind eyelets and extra heavy viscolized waterproof soles. Widths C and D.

Sizes 51/2 to 11. Victor Gold Medal Black Boots of soft flexible baby kangaroo. Made on smart English toe last, having highest grade oak tanned soles. Suitable style for street or dress wear. Sizes 6 to 10. Widths A to D.

Style 1221/2-Women's lustre

\$12.00

Victor Gold Medal Black Boots of specially selected calf, having full weight English oak tanned soles and broad solid leather heels. Made on easy toe blucher last. Sizes 5 to 10 1/2, widths C, D and E.

vanity plate. Price ...... 12.00

leather Waldorf heel with aluminum

Bond street, English recede toe, Victor Boots. Made of finest black calf, with black cloth top and Goodyear welt sole.

est processed calf. Designed with English toe and blind eyelets, having rubber fibre soles and broad, thick, non-slip "Catspaw" heels. Same style, with leather soles and