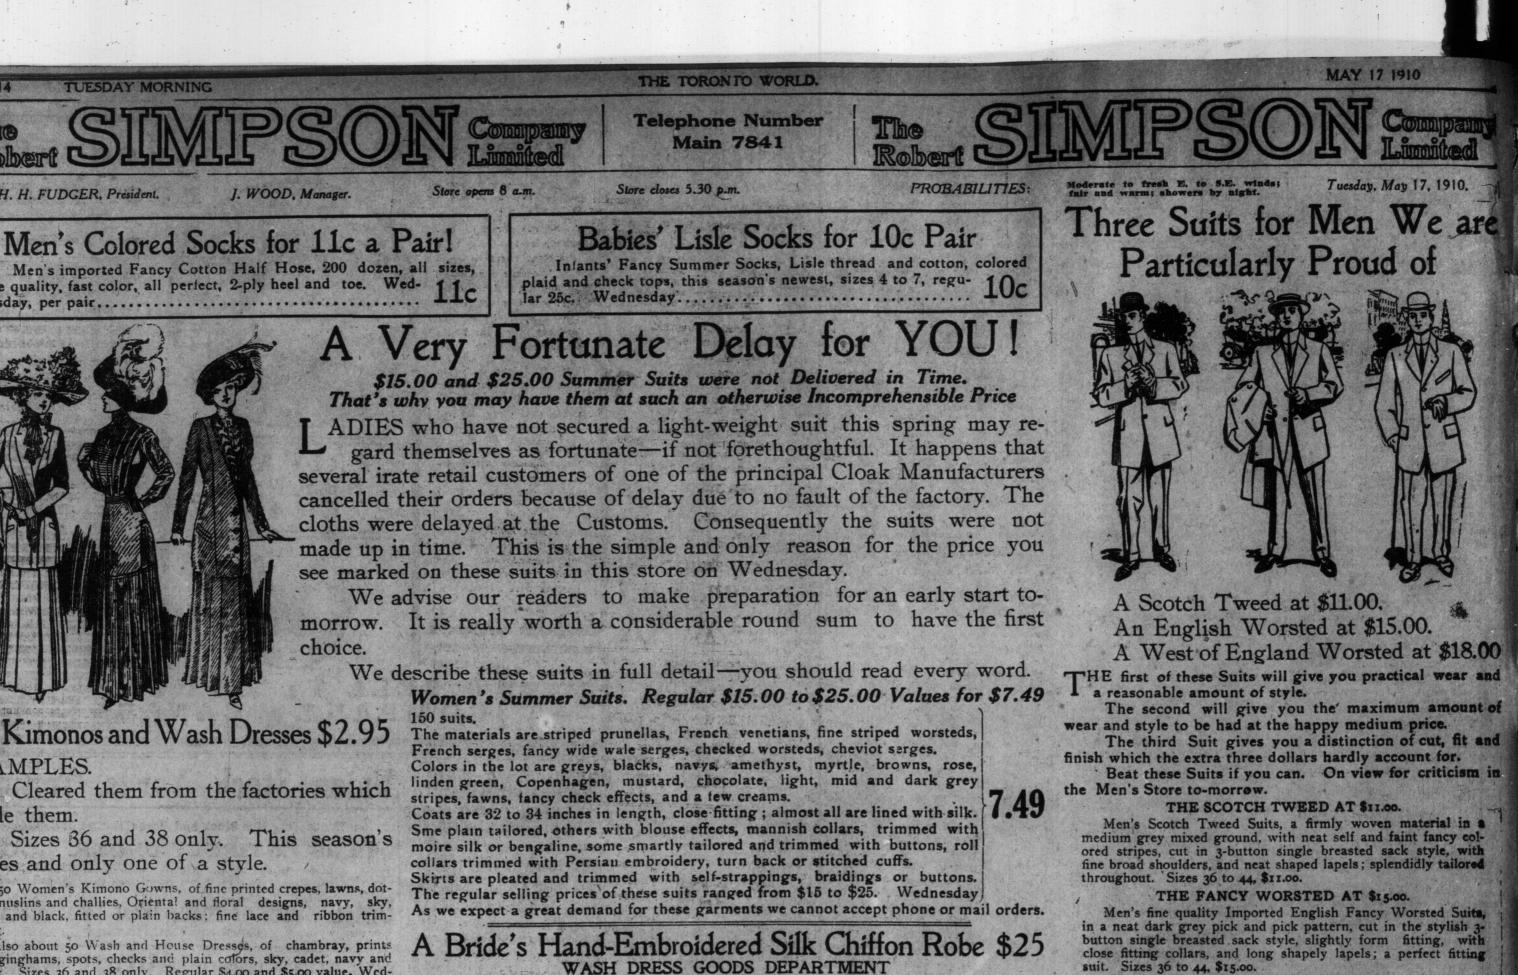

styles and only one of a style.

\$5 Kimonos and Wash Dresses \$2.95

Cleared them from the factories which

Sizes 36 and 38 only. This season's

150 Women's Kimono Gowns, of fine printed crepes, lawns, dot-ted muslins and challies, Oriental and floral designs, navy, sky, helio and black, fitted or plain backs; fine lace and ribbon trim-

Also about 50 Wash and House Dresses, of chambray, prints and ginghams, spots, checks and plain colors, sky, cadet, navy and black. Sizes 36 and 38 only. Regular \$4.00 and \$5.00 value. Wednesday \$2.95.

\$3.00 MOIRETTE PETTICOATS \$1.98. 60 only Women's Petticoats, of moirette, navy, green, brown. rose, sky and grev ; odds and ends of stock ; pleated and jointed frills. Regular \$3.00. Wednesday to clear, \$1.98.