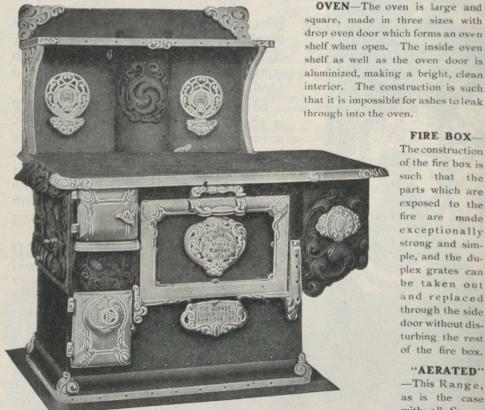

## FIRE BOY

The construction of the fire box is such that the parts which are exposed to the fire are made exceptionally strong and simple, and the duplex grates can be taken out and replaced through the side door without disturbing the rest of the fire box.

## "AERATED"

-This Range, as is the case with all Souvenirs, is fitted with the celebrated

"AERATED OVEN" by which tresh air is constantly being heated and admitted into the oven, carrying all impurities up the chimney. This particular "AERATED" feature always keeps the interior of the oven sweet and wholesome.