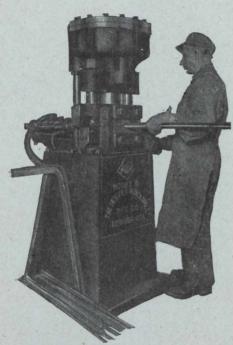

SUCCESSFUL sharpening depends wholly upon your blacksmith shop being equipped with a sharpener that will always strike true, sharp blows and thus produce the correct shape and preserve the uniformity of the steel structure.

THERE is only one best—the Model 8 Waugh Drill Sharpener. Ask your blacksmith. He knows the Waugh Way Wins.

TORONTO, ONT. COBALT, ONT. NELSON, B.C. VANCOUVER, B.C.

Sole Agents in Canada for THE DENVER ROCK DRILL MANUFACTURING COMPANY OF DENVER, COLORADO, U.S.A.