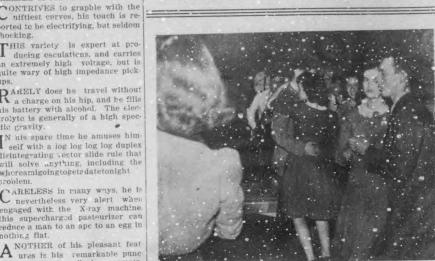

# Castle Hall Scene of Revels

. Engineering Society, presided at the banquet an

which followed at the Race of the Rat.

Under the capable direction of McSorlev and Davidson vear's Wassail was the best yet.