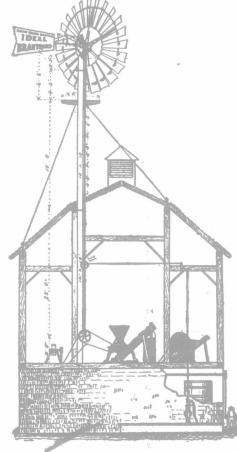

## BRANTFORD

## Galvanized Steel

PUMPING OR POWER.

Won at Sherbrooke, Sept., 1902. I offer for sale the full brothers of 2nd and 3rd young boars; also the sons of 2nd aged sow at the above show. These young pigs were born in Scotland, and are cheap at \$10, delivered anywhere in Ontario, Quebec or the Maritime Provinces. Write to GUS LANGELIER, -om QUEBEC CITY.