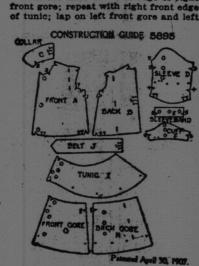

# Easy & Practical Home Dress Making Lessons

Prepared Especially for This Newspaper by Pictorial Review

LITTLE BLOUSE TUNIC FROCK.

out of its own smart lines and will untunic on skirt, centers and upper edges doubtedly prove one of the very popueven. Sow to lower edge of waist, centers types of growing girls' winter ters even, side seam of skirt at underfrocks. The long blouse, with its arm seam. Adjust belt, centers even, shaped tunic, falls over a four-piece. This little frock can be carried out skirt that is faced with plaid cloth. effectively in any two of the season's Plain material is used for the blouse, smart fabrics.

Pictorial Review dress, No. 5895. Sizes 6, 8, 10, 12 and 14 years. Price,

Patterns published in this series may be obtained by sending price of pattern in cash or stamps to The Evening Times Pattern Department, 23 Canterbury street, St. John. As a rule it takes about one week to deliver the pattern to the buyer. Those sending money must be careful (1) to write the number of the pattern plainly (2) to write their name and post office address clearly, and (3) to enclose the price.