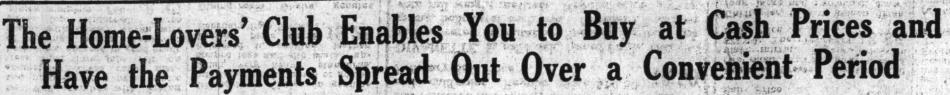

Re-covering Furniture Free of Charge You have 100 odd patterns of

tapestry to select from. All are new and fresh from Italy and cellent quality. Bought before the great advance in prices. There are beautiful verdure and conventional patterns in rich color combinations of browns, blues and greens, which would beautify any room and make a new chair of that worn-out, but one-time comfortable one.

Come in and select one

of these beautiful tap-estries and let us re-cover your chair free of charge. All it will cost you is the price of the material and any repairing which may require to be done. hone or call and let us figure it out and tell you exactly what it will cost to make a new chair out of that old

Prices of Tapestries, \$1.25 to \$3.75. Phone Main 7841.