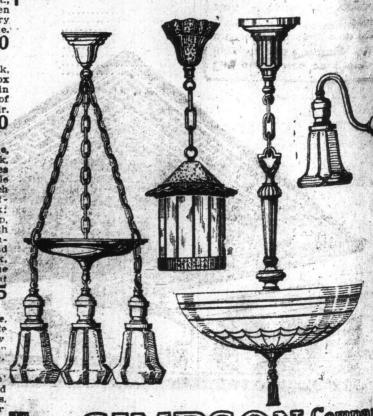

We here illustrate three of the many Lighting Fixtures that are now on special sale. From day to day we'll announce other big values, but the best way to do is to come to our Lighting Studios, on the sixth floor, and look them over.

A quantity of semi-indirect fixtures, as illustrated, with new Cutler hanger and etched Adam An exceptional value at the regular price of \$11.25. Sale price ........... 9.95 12 large 4-light Living-room or Dining-room Fixtures, complete, with shades. Regular \$11.25. Leaded Amber Glass Hall Lan-

50 neat Bedroom Brackets, complete, with shades, as illustrated. Regular \$1.40, for ...... 1.10 

\$73.00. February Sale 51.59 Robert

Sect ing Petrog less Pre tillery fensive German

sides of

Czar's

near t Moldavia broke th front of ficial st Russian and boo sians, th been asc three suc repulsed The R road a offensive Rumania