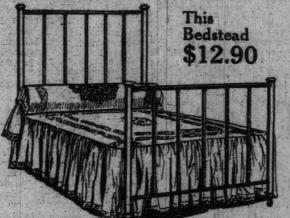

All Brass Bedstead, polished or satin finished, has 2-inch posts, large caps, and heavy castings, all well finished; widths: 3 feet, 3 feet 6 inches, 4 feet, and 4 feet 6 inches. August Sale... \$12.90 Parlor Arm Chair, birch, mahogany finish, has