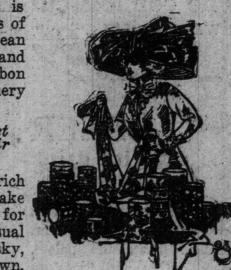

#### Coats of Our Own Make

At \$8.50-Coat of soft, all-wool serge, semifitting, with shawl collar and cuffs of mustard tan cloth with fancy brass buttons. This is the coat illustrated.

At \$10-Coat of fine all-wool broadcloth, in black and navy, lined to the waist, has a fitted back and plain collar and reveres.