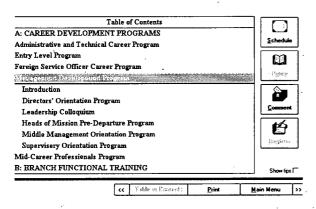

## COURSE TITLES

After double-clicking on the training program name (the first level of the table of contents) a list of courses appears, indented, below the program (the second level of the table of contents). To get a text describing any one course, double-click that course name and get the next page: