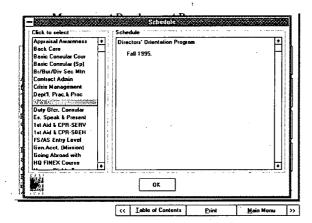

## a) SCHEDULE

All professional courses or all language courses are listed alphabetically. Highlighting a course title in the left window provides the dates of the course in the right window.

Pressing the Policy button shows the policies relevant to the selected course. Highlight a policy title on the left and read the policy on the right.