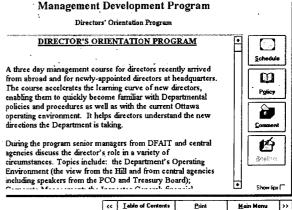

## **COURSE DESCRIPTIONS**

- a) seeing the schedule for all courses,
- b) reading the relevant policies for the selected course, and
- c) generating comments for CFSI.

## a) SCHEDULE

All professional courses or all language courses are listed alphabetically. Highlighting a course title in the left window provides the dates of the course in the right window.

Pressing the Policy button shows the policies relevant to the selected course. Highlight a policy title on the left and read the policy on the right.