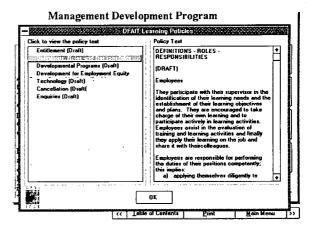

## a) SCHEDULE

All professional courses or all language courses are listed alphabetically. Highlighting a course title in the left window provides the dates of the course in the right window.

Pressing the Policy button shows the policies relevant to the selected course. Highlight a policy title on the left and read the policy on the right.