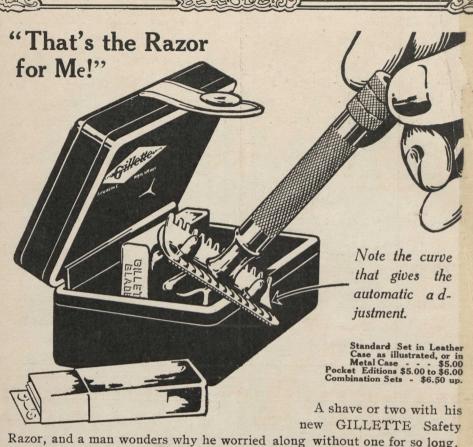

Razor, and a man wonders why he worried along without one for so long.

Maximum Comfort—the GILLETTE, used with the Angle Stroke, slips lightly through the stiffest beard with never a pull, never a gash. Leaves the face smooth, cool and refreshed.

Minimum Trouble—no honing, no stropping, no painful manoeuvring round the awkward corners of your face. You simply pick up the GILLETTE and SHAVE, whether its the thousandth time you have used it or the first.