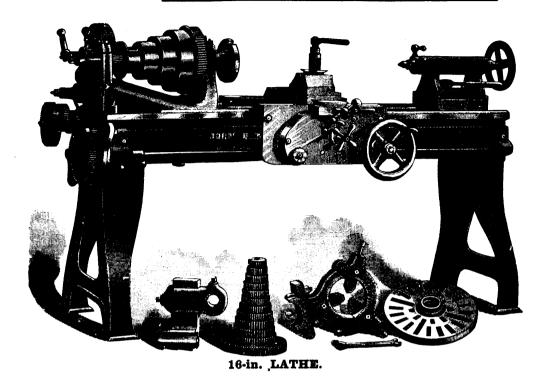

## John Bertram & Sons,

DUNDAS, ONT.

es estable

Manufacturers of

Machinists' Tools

Woodworking

Machinery.

LATHES,
PLANERS,
DRILLS,
MILLING
MACHINES,
PUNCHES,
SHEARS,
BOLT
CUTTERS,
SLOTTING
MACHINES,
MATCHERS
MOULDERS,
TENONERS
BAND SAWS,

MORTICERS, SAW BENCHES

Locomotive and Car Machinery, Special Machinery, Price List and Photographs on application.

Warerooms: Permanent Exhibition, Toronto; Polson Engine Co., 38 Yonge St.; Machinery Supply Ass'n, Montreal.