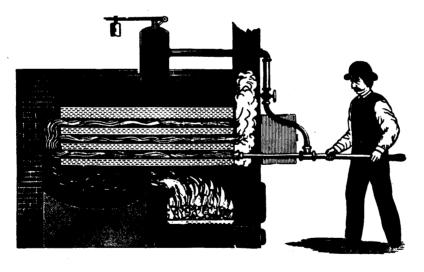

## STEAM TUBE CLEANER

FIVE MINUTES TO THOROUGHLY CLEAN YOUR BOILER TUBES WITH THE HAMILTON BRASS MFG. CO'S STEAM TUBE CLEANER

## HAMILTON BRASS MANUFACTURING CO.