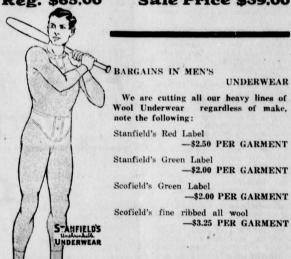

## **MEN'S DEPARTMENT**

**MEN'S SUITS** CLEARING AT LESS THAN MANUFACTUR ERS COST. 20th CENTURY INDIGO BLUE Reg. \$65.00 Sale Price \$39.00

MEN'S SOX-

Men's heavy ribbed wool socks made for comfort and hard wear Regular \$1.50—SPECIAL \$1.00

#### BOY'S HEAVY UNDERWEAR-Boy's all wool heavy underwear, all sizes, regular \$1.25

—SPECIAL 75 CENTS GARMENT BOY'S FINE RIBBED UNDERWEAR—

This is a line of Stanfield's all wool, fine ribb for boys, all sizes 22 to 32, regular \$3.50 to \$3.85