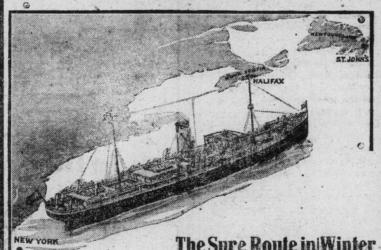

#### RED CROSS LINE.

The Sure Route in Winter

## Tickets Issued to New York, Halitax & Boston.

INTENDED SAILINGS.

From St. John's: STEPHANO....Mar. 27th STEPHANO....April 5th

HARVEY & CO., LTD., AGENTS.