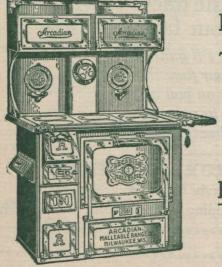

## The Arcadian Malleable Range

Materially LESSENS
THE LABORS of the
Housewife

## IT IS EASIER TO KEEP CLEAN

The ordinary Range has always met with disfavor, owing to the amount of labor it requires to keep it clean. Unless given a hard, back-breaking blackening every day, its appearance is unsightly—making the whole kitchen look untidy.

With the ARCADIAN Range there is no such trouble. Culminative effort of brain and money were employed to make it a veritable foe to such drudgery. Simplicity of design together with the material from which it is constructed, greatly aids in keeping it clean.

The ARCADIAN is the "easy to keep clean" Range, insuring an inviting kitchen at all times. The housewife with it finds her work easy of accomplishment, and done in the best manner, to which she can point with pride and pleasure.