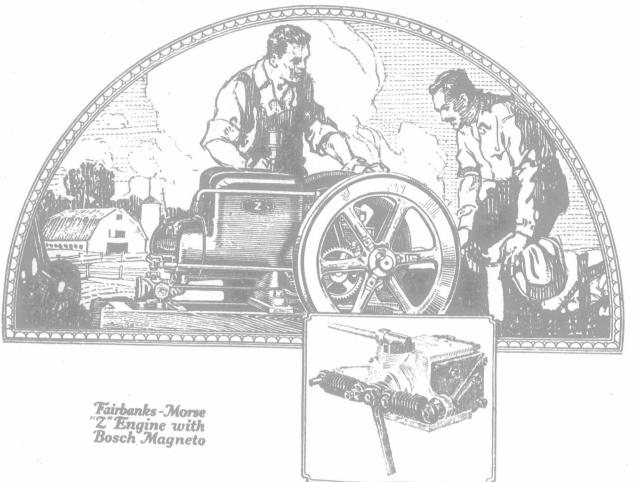

# Farm Engine Supremacy

HE famous "Z" Engine and the Bosch high-tension, oscillating magneto combine to make the one SUPREME farm engine. The dependability of the Bosch in delivering a steady succession of hot, intensive sparks is well known, and adds the one possible betterment to the "Z"-always recognized as the foremost of farm engines. (Call on your "Z" Engine dealer and see the result of this newest combination—FAIRBANKS-MORSE "Z" WITH BOSCH MAGNETO. All Bosch Service Stations throughout Canada will assist our dealers in delivering maximum engine service.