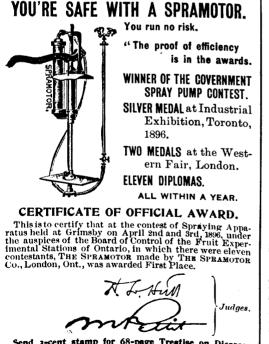

## TOLTON BROS., Guelph, Ont.

Send 3-cent stamp for 68-page Treatise on Diseases affecting Fruit Trees and their Remedies. THE SPRAMOTOR CO...

LONDON, ONT.

MENTION THIS PAPER.