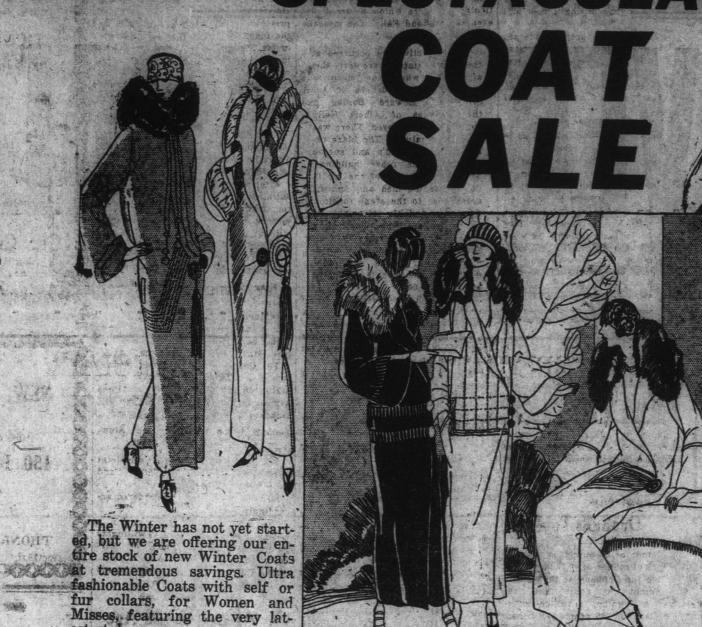

# STAGING THE SEASON'S MOST SPECTACULAR-

The season's greatest garment

event; a sale so tremendous in value-giving and of such moneysaving importance, no woman, who needs a new Winter Coat can afford to miss.

Priced during this Sale at lowest possible levels.

# FOR ONE WEEK ONLY!

## Women's Velour Coats

Velour Cloth Coats.

A wonderful selection of Velour Coats, in the newest styles, suitable for every occasion, beautiful Coats, splen-did quality, fine tailoring, individual styles, some with fur collar and cuffs, others with self collar and cuffs. A splendid assortment of new shades, including Fawn, Brown, Henna, Saxe, Grey, etc., all offered at very special prices for one week only.