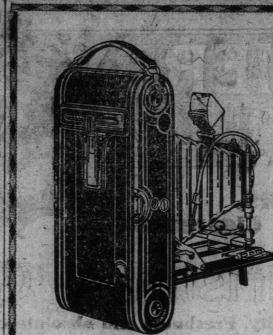

## 3 A Autographic Kodak.

Making Pictures Post Card Size. PRICE - - - - \$25.00.

KODAK--A Gift you know they want.

Made in factories where honest workmanship has become a habit, sold by a store you have learned to depend upon Kodaks from \$6.90 up. | Brownie's from \$1.40 up.

Headquarters for Camera and Photo Supplies, 320