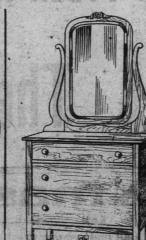

PILLOWS.

A beautiful White Enamel BEDSTEAD, suitable for spring and laths. Regular price \$19.50 for

Bedroom Furniture.

We protect you on every purchase. We carry Bedroom Furniture in the following makes: Surface Oak, Mahogany, Trenford Oak and Rosewood, at the old prices.