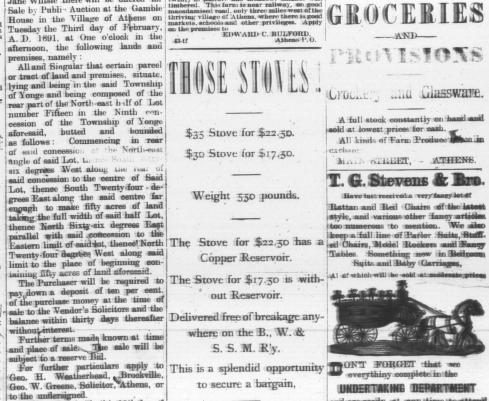

li- Auction at the Gamble House in the Village of Athens on Tuesday the Third day of February, A. D. 1891, at One o'clock in the afternoon, the following lands and premises, namely : Atternoon, the following lands and premises, namely: All and Singular that certain parcel or tract of land and premises, situate, lying and being in the said Township of Yonge and being composed of the rear part of the North-east helf of Lot number Fifteen in the Ninth con

WILBERT I. MALLORY,

\_\_\_ OF\_\_\_\_

rear part of the North-east half of Lot number Fifteen in the Ninth con-cession of the Township of Yonge aforesaid, butted and bounded as follows: Commencing in rear of said concession at the North-east angle of said Lot, the North-east angle of said Lot, the North-east



DEALERS IN

Farm for Sale.





Athens (On

1