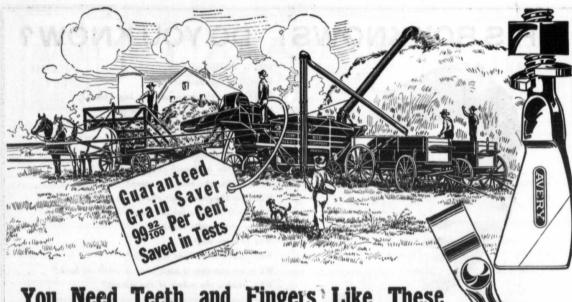

# You Need Teeth and Fingers Like These

HE Avery Cylinder Teeth and Separating Device Fingers will make more money for you as they have for thousands of other men. \* A Minnesota thresherman of 35 years experience bought an Avery "Yellow Fellow" last fall and now writes us, "I cleared more money than in any two falls before. And such comfort to thresh with a 'Yellow Fellow.'

#### Proven by Test to be Guaranteed Grain Savers

We have proved that Avery Threshers are genuine grain savers by field tests threshing on canvas. They have made the champion grain saving records.

Every Avery Separator is sold under this special grain saving warranty, "Avery Separating Devices are guaranteed to shake out 99 52-100 per cent OR MORE of the loose grain that is in the straw, the grain to be dry and in fit condition to thresh."

One of the reasons why Avery Separators are the Champion Grain Savers is that Avery Threshers are the only ones equipped with I. X. L. Separating Devices with these fingers that hunt through the straw for the kernels and get them out.