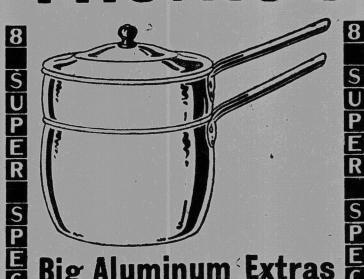

## KITCHENWARE DEPARMENT.

1 Wear Ever Aluminum Preserving 1 Wear Ever Aluminum Preserving
Kettle, 6 Qt. Regular Price, \$1.90.
Dollar Day Price, \$1.34.

1 Wear Ever Aluminum Berlin Saucepan, No. 63, 4 Qt. Regular Price,
\$2.05. Dollar Day Price, \$1.59.

1 Wear Ever Aluminum Stew Pan, 1
Qt. Regular Price, 60c. Dollar Day
Price, 39c.

1 Wear Ever Aluminum Windsor
Kettle No. 130, 4 Qt. Regular Price.

Kettle, No. 130, 4 Qt. Regular Price, \$2.15. Dollar Day Price, \$1.69. 1 Dia. En. Double Boiler, No. 52, 1 Qt. Regular \$1.65. Dollar Day Price. \$1.35.

1 White En. Mix. Bowl, No. 32 (size 13 x 5 3-4. Regular Price, \$1.45. Dollar Day Price, \$1.15.

2 White En. Mix. Bowl (1 No. 20 and 1 No. 22). Regular Price, \$1.30. Dollar Day Price, \$1.00.

Big Aluminum Extras 99 per cent. Pure Aluminum YOUR CHOICE FOR ONLY \$1.59—GREAT VALUES

Boiler 5 qt. Tea Kettle 14 qt. Dish Pan 6 qt. Potato

2 qt. Coffee Percolator 2 qt. Tea Pot 12 in. Round Roaster Each Daisv Tea Ket.

AND THESE TWO LATE ARRIVALS A "WEAR-EVER" ALUMINUM PRESERVING KETTLE-6 quart, regu-A "WEAR-EVER" ALUMINUM STEW PAN-1 quart. ..... Dollar Day Price 39c.