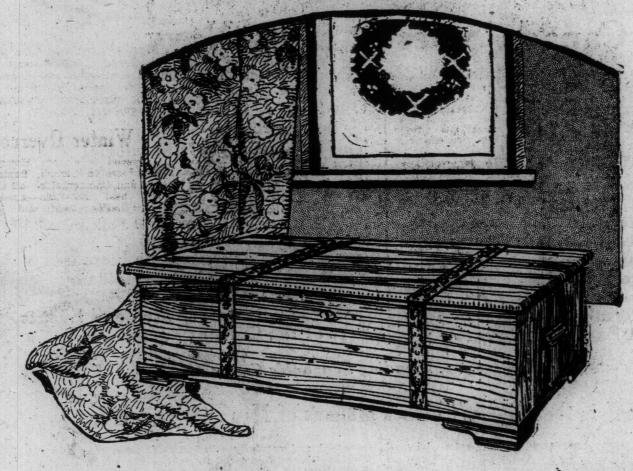

## SHE WOULD LIKE

A Fragrant Cedar Chest

With Its Spacious Capacity For Furs or Woollens or the Kiddies' Toys and Nick-Nacks

It will transform some dull corner into an interesting place with its symmetrical lines and beautiful finish. It will be a safe place for furs or woollens because of the fact that it's of Red Tennessee Cedar and its odor is death to moths the year round.

With each chest is included a cedar bag of chips to scatter among the clothes and make assurance doubly sure.

Coppered bands are a handsome addition to a chest in red Tennessee cedar, size 41 x 20 x 11 in. Price \$25.50. Another with coppered trimmings on lid and edges is size 48 x 20 x 12 in. Price, \$31.50; and one in the same size with four coppered bands on lid and front is \$35.00.

A plain chest of highly polished cedar-48 ins. long, 20 ins. wide, and

121-2 ins. deep. A size that will hold a good quantity of bedding or other articles. With strong lock and roller casters is priced at \$28.50.

A colonial design in the red Tennessee cedar is size  $39 \times 19 \times 15$  in., and priced \$31.00.

All these chests have wood handles, casters and lock and key.

Matting covered boxes in British Columbia cedar, with casters and wood handles, come in the following sizes:

32 x 15 x 11 in., price, \$ 7.95

40 x 18 x 11 in., price, \$ 9.65

48 x 18 x 13 in., price, \$11.50

48 x 18 x 13 in., (with half tray) price, \$12.25.