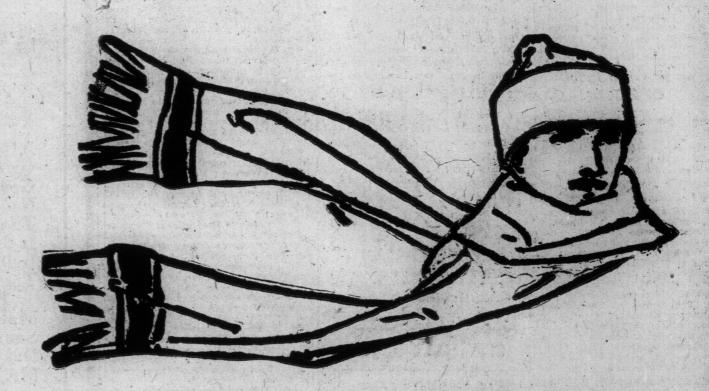

## HE WOULD LIKE

A Silk or a Wool Muffler, a Bathrobe or a Pair of Pyjamas

## Choose Such Gifts From the Following List

At \$4.50 are all-silk mufflers, of Swiss manufacture, in fancy stitch with silk thread fringe, in plain white or grey; are about 48 inches long and 10 inches wide. Each, \$4.50

At \$10.00 are imported silk knitted mufflers, in fine accordeon knit, with fancy striped bar border and fringed ends; in black with green, tan, red, navy or white; about 42 inches long and 7 1-2 inches wide, in gift box. Each, \$10.00.