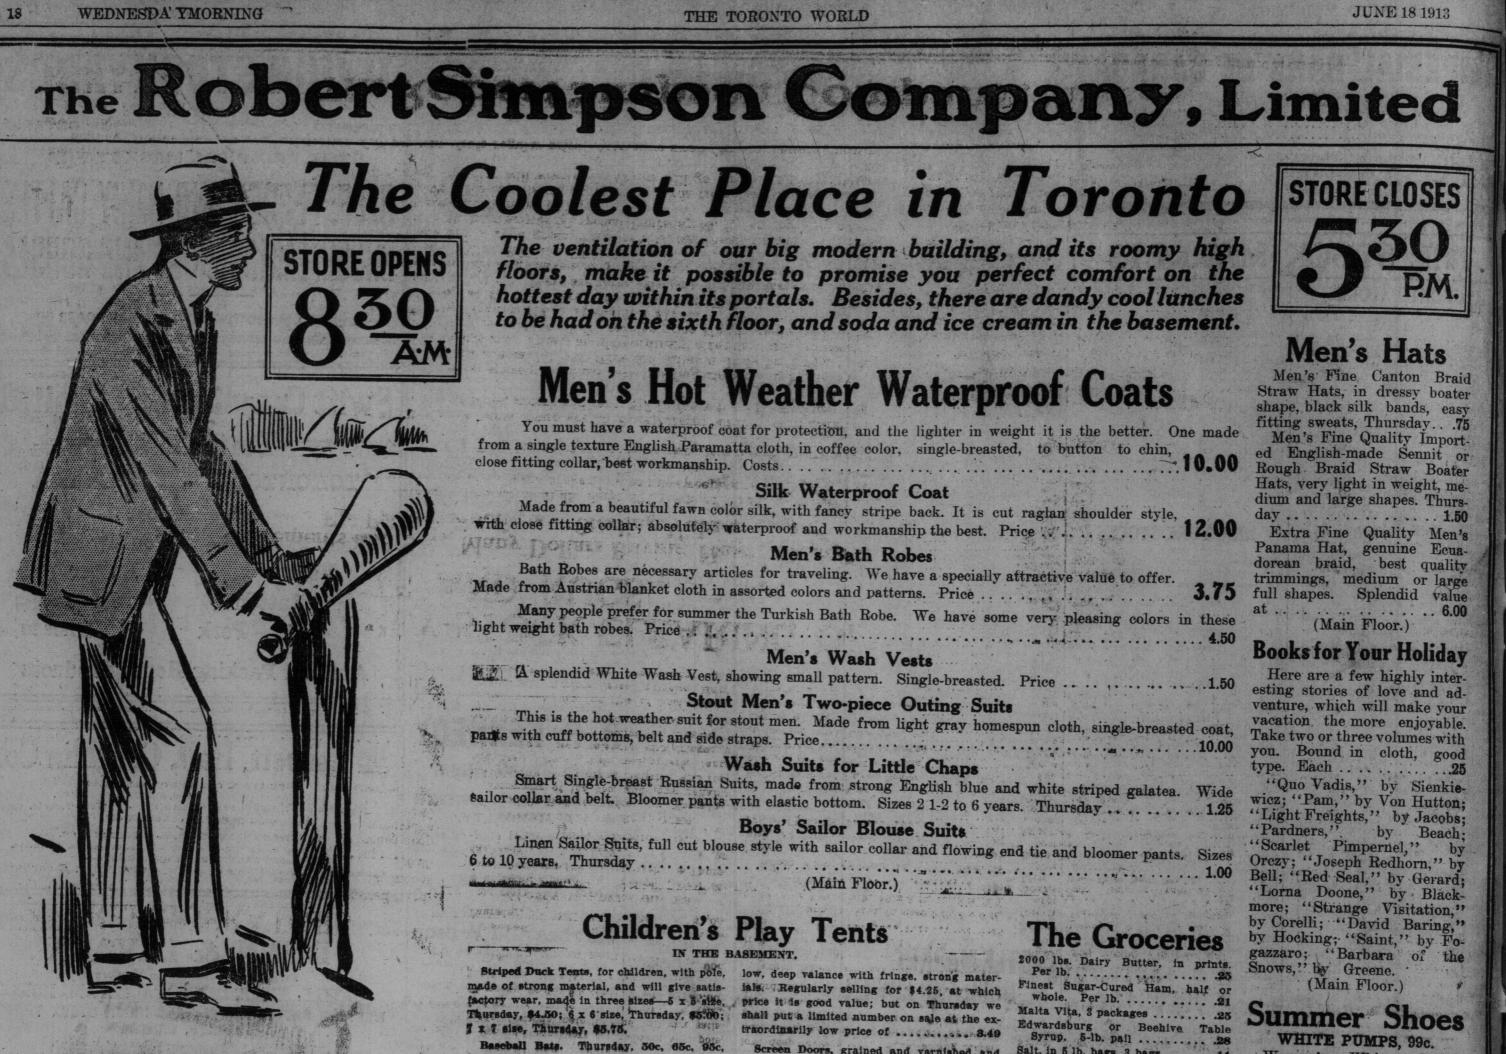

### REFRIGERATORS

.

"Greenland" Refrigerators, cases made of selected hardwood, with plain raised panels and swinging base, 26 inches 

"Greenland" Refrigerators, 32 inches wide, 20 inches deep and 45 inches high, with galvanized lining and removable 

"Leader" Refrigerators, with lining of white enamel, outside case is made of thoroughly seasoned hardwood, and finished golden color. Rounded corners, bronze locks, and fitted with heavy castors ..... 12.75

"Cold Wave" Refrigerators, cases made of selected golden finished ash, with rounded corners, good strong ice rack, removable shelves and provision chamber, lined with white 

Thursday, 50c, 65c, 95c \$1.00. Baseballs, of reliable quality, at prices for

Thursday, 10c, 15c, 19c, 85c, 50c, 75c, \$1.00.

500 ONLY, FIELDERS' GLOVES. A Re