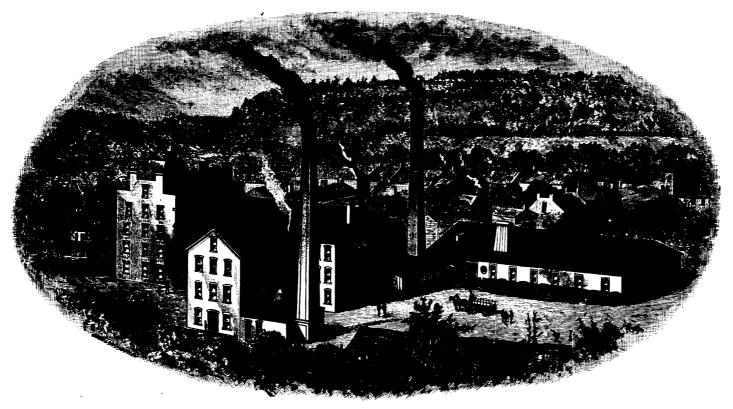

## TO MANUFACTURERS !

A splendid opportunity to lease, with the privilege of purchasing on very favorable terms, one of the

## BEST EQUIPPED FACTORY BUILDINGS in canada.

Having 33,000 feet of floor surface; well lighted; heated by direct steam; has highly economical steam plant, consisting of 150 horse-power Brown Automatic ('ut-off Engine with two Horizontal Tubular Boilers of 80 horse-power each, with Heaters, Pumps, Injectors, etc., situated in one of the best manufacturing towns in Canada, and possessing valuable privileges from the town that can be transferred to the lessee or purchaser.