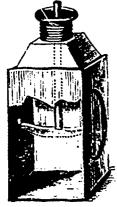

## ..Clark's Benzine Can..

ALWAYS TIGHTLY CLOSED WHEN NOT IN USE

This Can is a protection against Fire, prevents Waste of Benzine and saves time. It is indispensable in the printing office. It has sides which can be pressed in like the bottom of an oil can. Pressing in the sides causes the flat spring connecting them to bulge (as shown by dotted line in cut) and draw down the rod which opens the valve in the top of the can. The valve is so placed that it is protected from injury, and the opening for tilling is large, so that the can may be easily filled.

Size, 3 in. square by 71 in. high, holds nearly a quart. Price, 75c.

TORONTO TYPE FOUNDRY, Toronto # Winnipeg