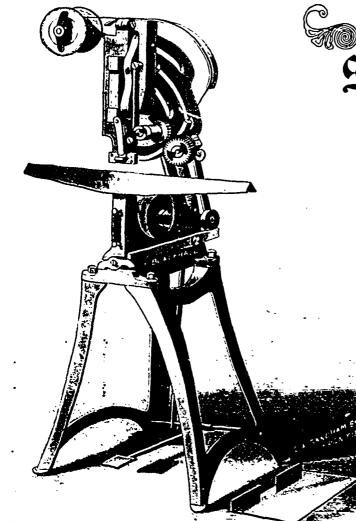

## S Wire Stitchers

## **@@@@@@@@@**

Wire Stitchers supplied for all sizes and classes of work at prices ranging from \$50 upwards. For \$50 we supply a machine that will take in from 3-16 inch down to one sheet for foot or hand power. This machine is just the thing for an ordinary Printing Office use, as it • is fitted with saddle back as well as for flat work. Price quoted is f.o.b. at Toronto. Machine fully guaranteed.