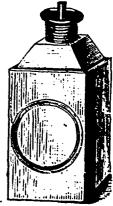

## ..Clark's Benzine Can..

ALWAYS TIGHTLY CLOSED WHEN NOT IN USE

This Can is a protection against Fire, prevents Waste of Benzine and saves time. It is indispensable in the printing office. It has sides which can be pressed in like the bottom of an oil can. Pressing in the sides causes the flat spring connecting them to bulge (as shown by dotted line in cut) and draw down the rod which opens the valve in the top of the can. The valve is so placed that it is protected from injury, and the opening for tilling is large, so that the can may be easily filled.

Size, 3 in. square by 71 in. high, holds nearly a quart. Price, 75c.

TORONTO TYPE FOUNDRY, Toronto # Winnipeg