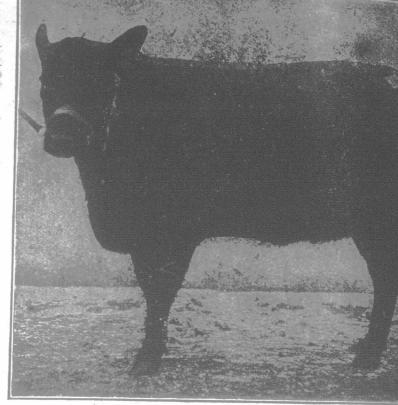

FURE-BRED STEER under 1 year, entered in Lot No. 3, Torento Fat Stock Show, Union Steck Yards, Torento, Ont., Dec. 11-12, 1919, and awarded 1st Prize. Also entered for Royal Purple Calf Meal Special, and awarded 1st Prize. Fed and Exhibited by Mr. Oril Williamson, R. R. No. 1, Jarvis, Ont. Sold for 33c. a lb. by auction.

Last year we gave a cash prize to the Toronto Fat Stock Show for the best calves raised as a Royal Purple Calf Meal. There were twenty-three entries. These two cuts show two of the point over \$20.00 each to their owners. TEN of these calves weighed one thousand pounds or over as and not one of them over a year old. This Royal Purple Calf Meal is put up in 25-Ib., 50-Ib., and 100-Ib. bags and is old everyther throughout Canada by prominent merchants. Write us for descriptive advertising matter and me will but our business is making a high class product scientifically prepared as a substitute for milk, and more to a standard, not down to a price.