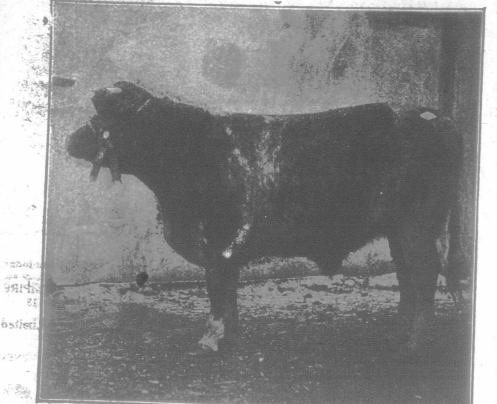

sumer alike sho terrible scourge

basis of health

while.

we need more pe a little Europe. citizens should b

LV

ABERDEEN-ANGUS HEIFER under 1 year. Entered for Royal Purple Calf Meal So Toronto Fat Stock Show, Union Stock Yards, Toronto, Ont., Dec. 11-12, 1919, and av and Prize. Weight, 1,190 lbs. Sold for 29c. a lb. by auction. Fed and exhibited by Andrew Hicks & Sons, Centralia, Ont. Mr. Hicks is U.F.O., M.P.P., for South Hum

Last year we gave a cash prize to the Toronto Fat Stock Show for the best calves raised as a Royal Purple Calf Meal. There were twenty-three entries. These two cuts show two of the point over \$20.00 each to their owners. TEN of these calves weighed one thousand pounds or over as and not one of them over a year old. This Royal Purple Calf Meal is put up in 25-Ib., 50-Ib., and 100-Ib. bags and is old everyther throughout Canada by prominent merchants. Write us for descriptive advertising matter and me will but our business is making a high class product scientifically prepared as a substitute for milk, and more to a standard, not down to a price.