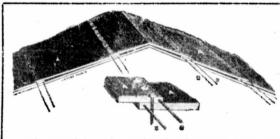

## Red Star Brand

A shows method of laying Red Star Brand. Wire-Edged Ready Roofing, with a sinch laps secured by nating two inches apart. B B shows wires running through the edges of the roofing, giving it great strength at the joints or laps—a very desirable leature, especially in locatities where high winds prevail.