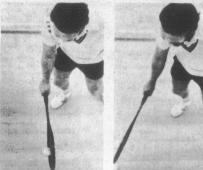

Illustration 1

Illustration 2

THE BACKHAND . . . Part 3

Now that we know when to use the backhand and how to control it, we have to decide where to hit the ball.

When you are forced to the side of the court your opponent has accomplished two things. One, he has forced you from the centre of the court. Two, he has forced you to be very accurate with your return since there is a great deal of open court behind you.

Ron **Thornbury** 

You can use your position to advantage, however, if you follow the rules for proper preparation as previously discussed. Your position at the side of the court gives you natural angles - down the line and across the court.

To take advantage of this you must know when to hit the ball in order to direct it to the desired spot. If you decide that your best option is to hit down the line, look at illustration 1 to see when to make contact. Contact should be made almost in line with the front foot. Note how the racquet face and wuckles are pointing to the target area.

For the cross-court shot, the racquet should meet the ball earlier, as in illustration 2. Again note that the racquet face and knuckles are pointing to the target area.

Note that there is no difference in body positioning between the two shots. The opponent should have no indication of what shot you