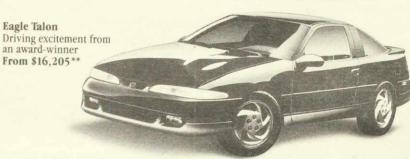

Whatever your taste, from the dynamic, affordable Colt to the adventurous Jeep YJ to the sleek Eagle Talon, you'll save an additional \$750 on any new 1992 Chrysler vehicle of your choice!

Make the best deal you can at any Dodge-Plymouth or Jeep/Eagle dealership, then present the certificate below for an additional savings of \$750!