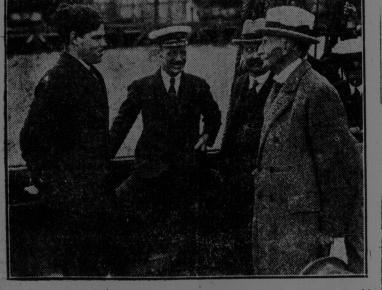

# **POOR DOCUMENT**

The Quest, the late Sir Ernest Shackleton's Antarctic expeditionary ship recently returned to Plymouth. From left to right, Scout Marr, one of the Boy Scouts who remained with the expedition throughout the trip, Commander Wild. who was in charge after Shackleton's death, John G. Rowett, financier of the expedition, and Major Winnicott, of Plymouth congratulating Scout