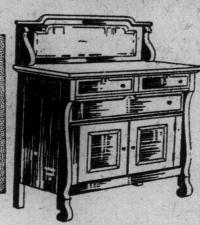

Buffet - Selected quarter-cut oak-fumed or golden finish, plate mirror. \$45.75, for \$32.35. Chiffonier — Mahogany finish. Plate mirror. \$38.25, for \$26.25.

in genuine leather. Five small and one arm chair. \$34.00, for \$27.00.

Dresser—Selected ash, golden finish, plate mirror. One to each customer. Reg. \$22.00. Febru-ary Sale price, \$14.95.

This 8-Piece Dining Suite \$80.30

Buffet, Extension Table and Set of Chairs, in solid quarter-cut oak. Buffet, heavy colonial design. Extension Table, top 45-inch; pedestal base. 5 small and 1 arm chair. Movable seats, in genuine leather. 8 pieces complete. February Sale price, \$80.30. Chiffonier-Selected ash, bevel-Library Table-Genuine quarterled plate mirror; 1 only to each cut oak, fumed finish. \$24.50, for Reg. price, \$20.00;