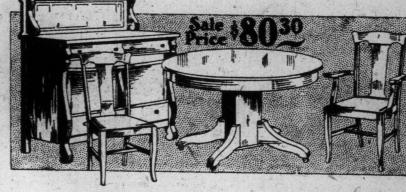

Dresser—Selected ash, golden finish, plate mirror. One to each customer. Reg. \$22.00. Febru-ary Sale price, \$14.95.

This 8-Piece Dining Suite \$80.30

Buffet, Extension Table and Set of Chairs, in solid quarter-cut oak. Buffet, heavy colonial design. Extension Table, top 45-inch; pedestal base. 5 small and 1 arm chair. Movable seats, in genuine leather. 8 pieces complete. February Sale price, \$80.30. Chiffonier-Selected ash, bevel-Library Table-Genuine quarterled plate mirror; 1 only to each cut oak, fumed finish. \$24.50, for Reg. price, \$20.00;