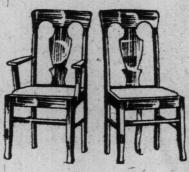

Dresser—Selected ash, golden finish, plate mirror. One to each customer. Reg. \$22.00. Febru-ary Sale price, \$14.95.

This 8-Piece Dining Suite \$80.30

Buffet, Extension Table and Set of Chairs, in solid quarter-cut oak. Buffet, heavy colonial design. Extension Table, top 45-inch; pedestal base. 5 small and 1 arm chair. Movable seats, in genuine leather. 8 pieces complete. February Sale price, \$80.30. Chiffonier-Selected ash, bevel-Library Table-Genuine quarterled plate mirror; 1 only to each cut oak, fumed finish. \$24.50, for Reg. price, \$20.00;