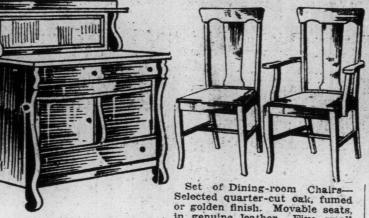

Dresser—Selected ash, golden finish, plate mirror. One to each customer. Reg. \$22.00. Febru-ary Sale price, \$14.95.

This 8-Piece Dining Suite \$80.30

Buffet, Extension Table and Set of Chairs, in solid quarter-cut oak. Buffet, heavy colonial design. Extension Table, top 45-inch; pedestal base. 5 small and 1 arm chair. Movable seats, in genuine leather. 8 pieces complete. February Sale price, \$80.30. Chiffonier-Selected ash, bevel-Library Table-Genuine quarterled plate mirror; 1 only to each cut oak, fumed finish. \$24.50, for Reg. price, \$20.00;