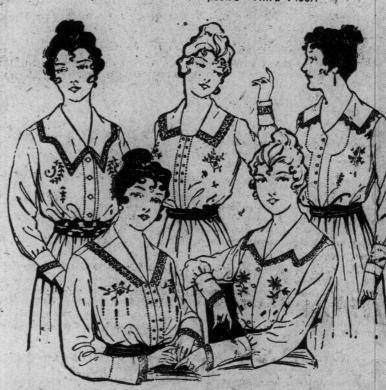

#### These Chic Lingerie Waists Are Excellent Value---\$1.95

There are five designs—as illustrated—all of sheer voiles well cut, and made attractive by fine laces and embroideries. Sizes 34 to 44. Splendid value at \$1.95.