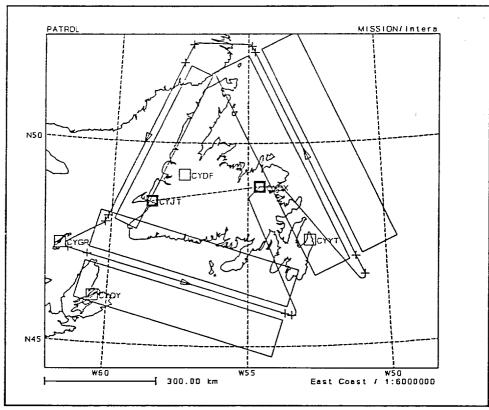

Figure 5 - Patrol Flight Routing

```
Flight Date: 09/0CT/90
Flight rules
                                                        I FR
Aircraft Identification
                                                        CANICE-5
Type of Aircraft & Equipment
                                                        CL60/SCDHIMY/C
True Air Speed (knots) mach
                                                        400 [knots]
Point of Departure
                                                        CYQX
Flight Altitude/Level & Route
                                                        37000 [ft] / FL 370
     N46:44 W050:49 TO+00:35 / N52:24 W054:51 TO+01:31
     N52:26 W057:11 TO+01:45 / N47:59 W060:13 TO+02:28
     N47:18 W061:30 TO+02:39 / N45:46 W053:28 TO+03:31
Destination Aerodrome
                                                        CYQX
Proposed Time of Departure
                                                        1200
Est. Elapsed Time
                                                        04+05
Alt. Airport/s
                                                        CYJT
Fuel on Board
                                                        07+09
Type of Emergency Locator Transmitter
                                                        FIXED
Communication Equipment
                                                        2VHF/2HF/1FM
Nav. & Approach Aids
                              2ADF/2INS/2VOR/2DME/1VLF/1LOR/1GPS/2FMS
Total No. of Persons on Board
Pilots Name
                                                        Any Pilot
Name & Address of Aircraft Owner
     INTERA TECHNOLOGIES LTD.
     CALGARY, AB.
Aircraft colour
                                                        White and Tan
Pilots License No.
                                                        XXX-000000
```