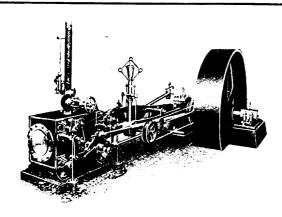

### LAURIE CORLISS ENGINES

Simple Cross and Tandem Compound Condensing, Non-Condensing, Horizontal, Vertical.

Speeds, 80 to 150 revolutions per minute.

# Laurie Engine & Machine Co.,

MONIKEA

Toronto Agents: Parmelee & Nicholson Limited Halifax Agents: Guildford & Son The Durability of

VERTICAL AND HORIZONTAL STEAM ENGINES