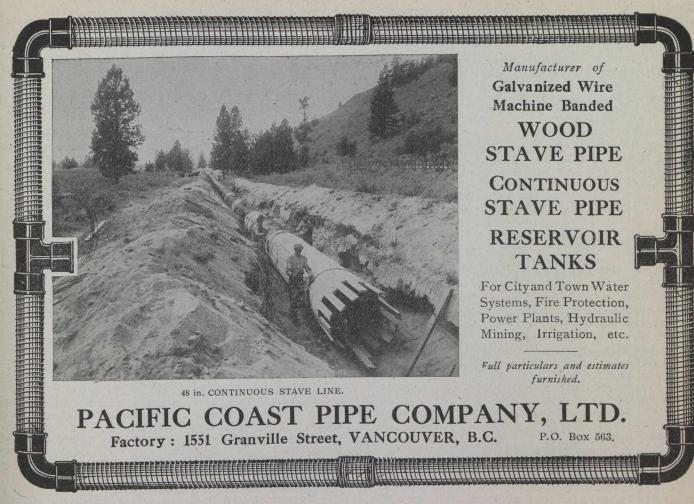

## WETTLAUFER'S HEART SHAPED MIXERS

Test after test has proved that they mean

Low cost of maintenance, along with capacity, strength, and durability.

Demonstrations daily, in all our branches and warerooms.

Write for 1912 Catalogues.

Winnipeg Office : HOOTON & MOORE, 710 Builders Exchange, PORTAGE AVE.



Semi-steel castings used throughout entire construction.

New automatic power dumping and new loading device, means one man operates entire machine, which gives you greater capacity, with reduced labor.

St. John, N.B. : A. R. Williams Machy. Co. 15 DOCK ST.

Sales Manager for Quebec, G. O. McDONNELL, 2059 Mance St., MONTREAL, QUE.

65

Head Office and Warerooms: WETTLAUFER BROS. 178 Spadina Avenue, TORONTO, ONT.