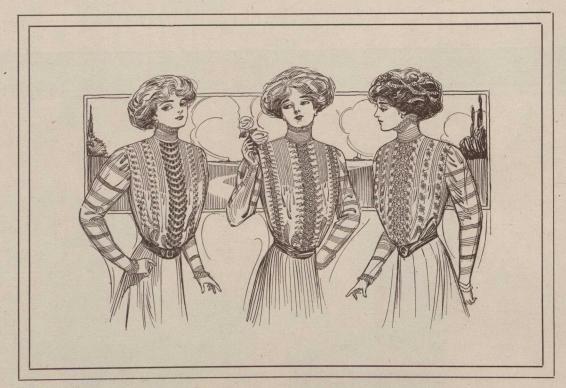

## A Choice from Three \$2.49 Embroidered Waists for

I The embroideries came late—that's why the factory missed the regular trade for these pretty waists. We bought them like we are passing them on to you—at about half what they are truly worth.

2,000 Dainty White Waists, of finest quality soft mull, in a variety of beautiful and exclusive designs; heavy eyelet and ball effect, clusters of tucking at back; sleeves are tucked and trimmed with rows of insertion and are finished with beading at shoulder; tucked, collar trimmed with fine Val. insertion. All sizes 32 to 44. Special