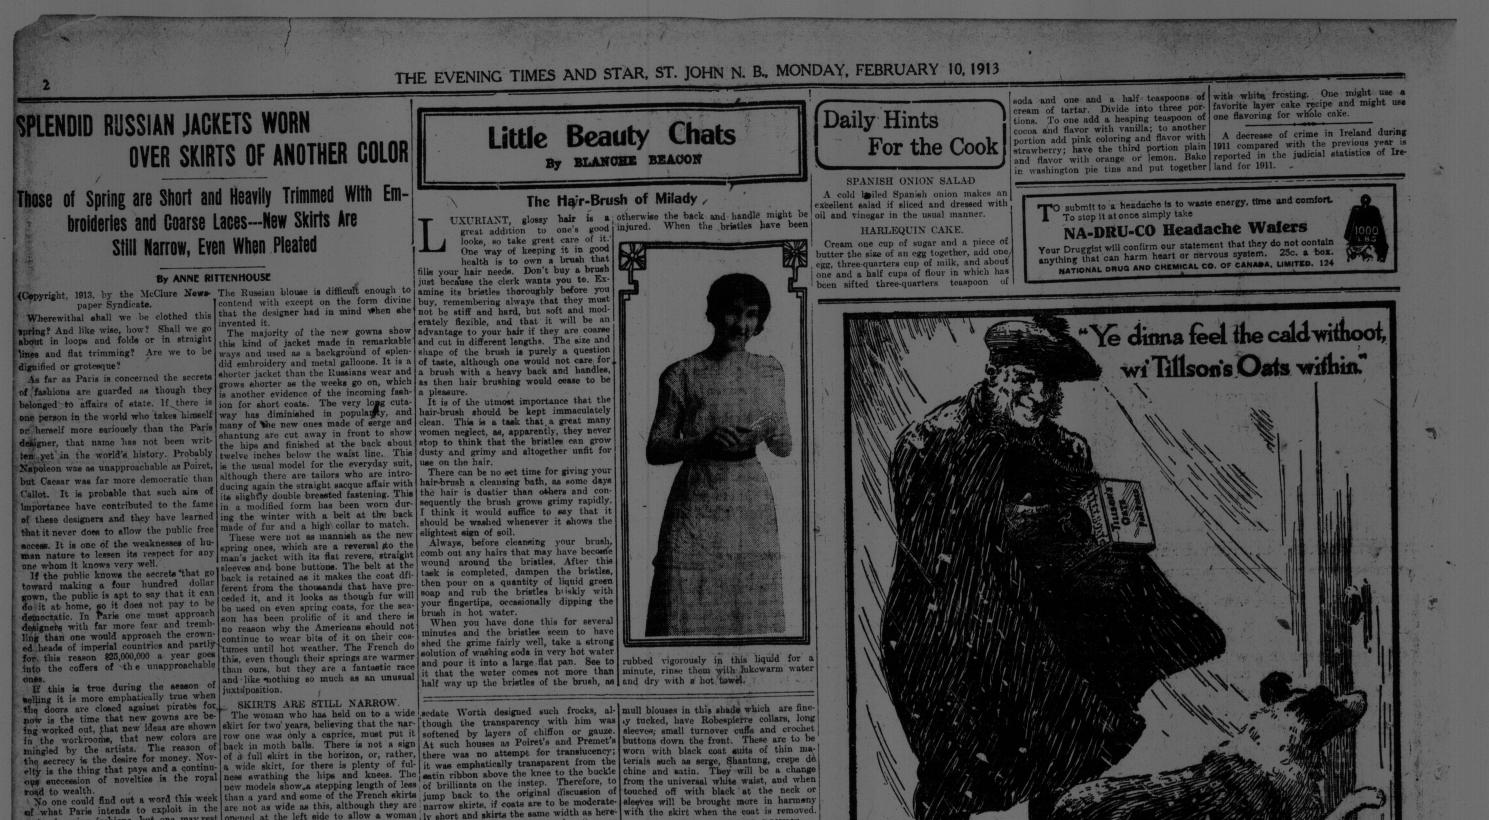

THE WE BE DES

Rockland, Me., Feb. 9-The three-masted booner Rebecca J. Moulton, of New Lon-on (Conn.), which went ashore on Two bush Ledge, on eastern Penobscot Bay, esterday, was floated by a tug and towed THE FEATURE OF THE GOWN WORN BY THE MOTHER IS THE BLACK SATIN CAPE WITH SLEEVES AND WHITE SATIN COLLAR; THE GOWN ITSELF IS OF FAWN COLORED CREPE DE CHINE OVER BLACK

\*\*\*\*\*

ADD WHITE SATIN COLLAR: THE GOWN ITSELF IS OF FAWN COLORED CREPE DE CHINE OVER RIACT. THE FEATURE IN THE DAUGHTERS GOWN ITSELF IS OF FAWN COLORED CREPE DE CHINE OVER RIACT. THE PEATURE IN THE DAUGHTERS GOWN IS THE ROBESPIERRE COLLAR AND THE VIVID BULGAR SMALL VELVET PEACHES ON THE BUIM AND A BLACK VELVET CROWN BADD. Perimement as they bring people to look the may read the stapes, for instance, was how in a succession of model has the offect of an uncorporated into the sophing of the target as the offect of an uncorporated with by this have and reaged a good many antagonia b, tail fie is succession of model has not and succession of models has spring. This long belted coat many to the day is the evil there of the fatting for the back which has pleats have and succession of models has not do much as a sould as flow of the sources of the fatting form the back which has pleats have and succession of models has have at succession of models has have at succession of models has have at the back which has pleats have and reaged a good many antagoniation in its favor is that the back which has pleats have and succession of models have the total of or \$200. hus the is succession of models have have and the white the asso to do much as pleats have and the show have and succession of models have the total of or \$200. hus the is assore that it would succeed this have as that sold for \$200. hus the is annel to be populat for her advame to have the in would succeed the much of last autumn and American have and the day is the evil there of the fattions is the transpent to the day is the evil there of the fattion white sold have the tarks have the there would be the tark and the the tarks have the there the many and fatting the total base here overage. We have the tark and the tarks have the total the stock in was the the there have the the would succeed the tarks have the total the stock in was the the there have the total the stock in was the the there have the total the stock in was the there have t