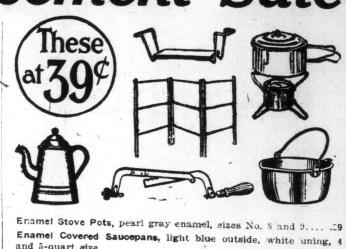

THESE AT OTHER PRICES.

bail handle, slip-over cover, three

Enamel Lipped Saucepans, light blue and white and all white Enamel Preserving Kettles, light blue and white, 6 and 8 Tea and Coffee Pots, white or gray enamel, scamless, 1, 11/2 Combination Cereal Cookers, gray enamel, four utensils in onea cereal cooker, a covered roaster, a pudding dish and a preserv-Folding Clothes Horse, four feet high, three fold ........... 39 Color Lac, a high-grade varnish stain, light oak, dark oak, cherry, walnut, mahogany, gloss white, ground, natural varnish, Feather Dusters, large and small ...... .39 Regular 50c and 60c Values.