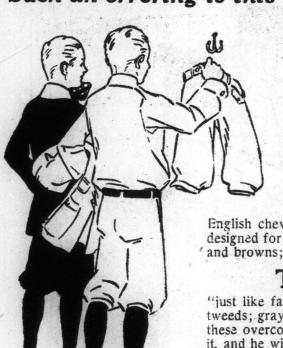

#### The New Overcoats

"just like father's!" are made in slip-on style from serviceable Irish tweeds; gray-brown and gray, some check and stripe patterns; one of these overcoats is just the thing for the boy. You'll like the look of it, and he will, too. The price ..... 8.50