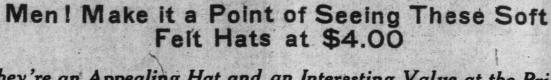

In crease crown style, with flaring or rolling brims, having bound or welted edges, grev, green, brown or gunmetal. Sizes 65% to 71/2. Tuesday, each, \$4.00.

Men's and Boys' Caps of wool and cotton Kiddies' Navy Blue Tams in the small tweed materials, in the one, four or eightcrown jack tar shape or the sailor shape, piece style, with or without band at back, just | having a 9" crown. These are of wool and the right weight for present wear. Grey, fawn, cotton mixture melton cloth; trimmed with green, brown, fancy, heather mixtures and black ribbon having woven name band with overplaids. Sizes 61/2 to 7 1/2. Tuesday, each, bow or streamers. Sizes 6 to 7. Tuesday, \$1.75. each, \$1.50.